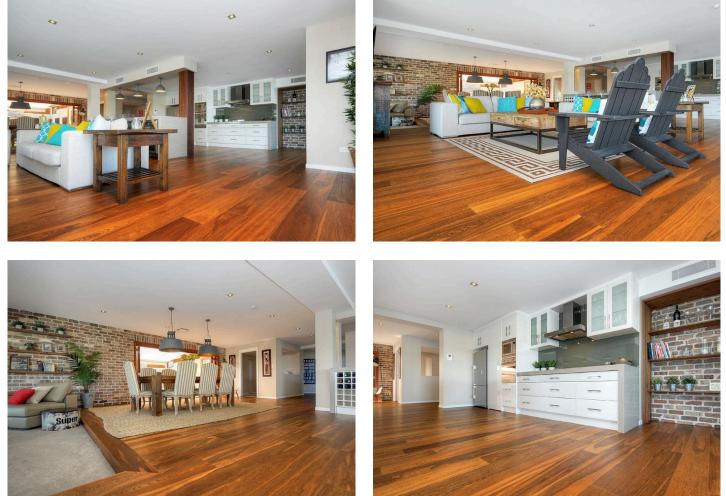

Working with architects and design teams at DBI design and with close consultation with the construction manager Matrix Builders Harmony came up with a customised solution selecting a species not usually carried within our core range. The species selected Brazilian Walnut (Lapacho) is a unique timber with dark chocolate tones and traces of green and gold in the sapwood and has an elegance that was perfectly paired with this development. Harmony source the timber and manufactured boards to the desired specifications.

The timber was installed over a two month period and was laid on Harmony's Silent night underlay in order to meet acoustic specification. The results met all client expectations with every buyer who selected the timber option more than happy with the aesthetics and feel of their floor. The floors where featured in all post construction sales and marketing material.