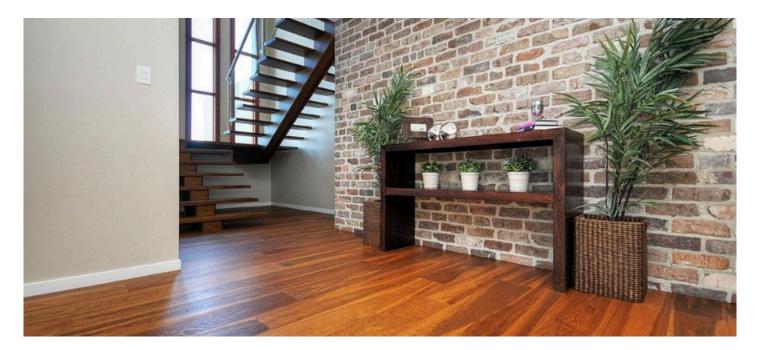

Working with architects and design teams at DBI design and with close consultation with the construction manager Matrix Builders Harmony came up with a customised solution selecting a species not usually carried within our core range. The species selected Brazilian Walnut (Lapacho) is a unique timber with dark chocolate tones and traces of green and gold in the sapwood and has an elegance that was perfectly paired with this development. Harmony source the timber and manufactured boards to the desired specifications.

The timber was installed over a two month period and was laid on Harmony's Silent night underlay in order to meet acoustic specification. The results met all client expectations with every buyer who selected the timber option more than happy with the aesthetics and feel of their floor. The floors where featured in all post construction sales and marketing material.