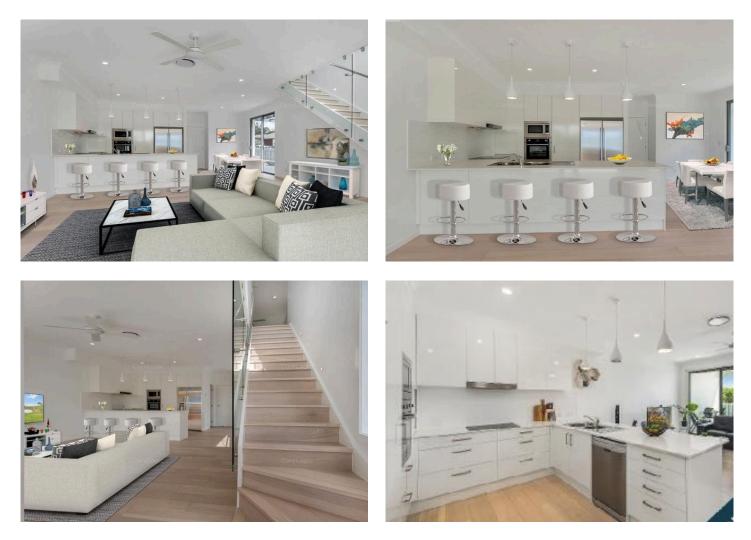

**197 BOTTLEBRUSH CIRCUIT COMERRA** 

Open plan living with a fabulous kitchen this townhouse is modern and stylish, a neutral colour palate and timeless pendants lights allows it to be the centre on entertaining and the continuous flow onto the alfresco. There are not many homes that offer alfresco living, lighting and ceiling fan all whilst being in a private fully fenced front yard.

The finishes in this home are remarkable and it's the details in the glass divide, the lighting along the staircase, the floor boards that allow it to feel in a class of its own.

Complete with zoned ducted Daikin air-conditioning and ceiling fans to compliment there is nothing one has to do except move in.