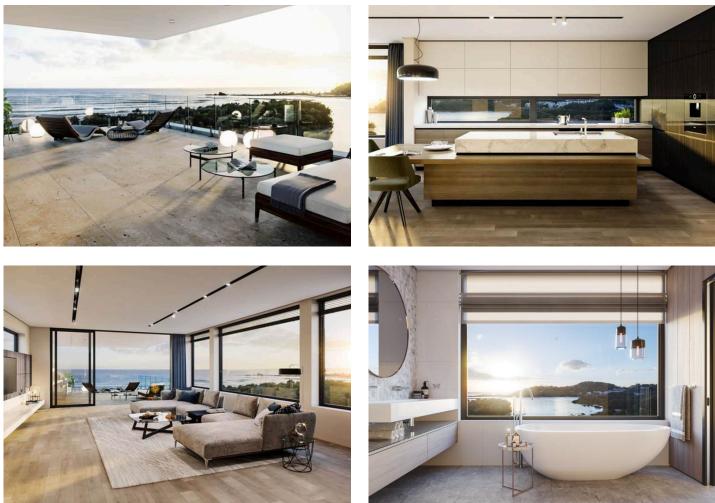

Boasting a prime position, Aleia is nestled right at the intersection of Palm Beach and Currumbin Alley where the water meets the ocean. Sandy beaches, creeks, surfing, paddle boarding, cafes, bars and restaurants - all on your doorstep. Enjoy long walks on the beach, paddle boarding in the open mouth of Currumbin Creek, boardwalks along the water, or learning to surf at Currumbin Beach or bike riding along lengthy tracks, boasting stunning wide water views with state of the art finishes-all right on your doorstep.